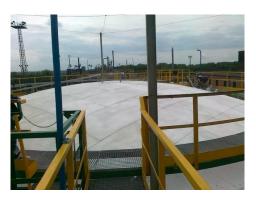

## **BITUMEN TANK**

### **PROJECT DESCRIPTION**

The roof of a bitumen tank needed to be treated as the previous insulation system had begun to deteriorate due to severe C.U.I problems. The customer needed a combined solution to address problems experienced with regards to this corrosion problem and heat transfer losses which was causing the bitumen to harden.

### **COATING SOLUTION**

The offered and applied solution consisted of our primer RUST GRIP to prevent further corrosion, followed by an insulation of 3-4mm of HOT SURFACE COATING, finished off by a top coat of ENDUWALL AL to offer further protection from the elements.