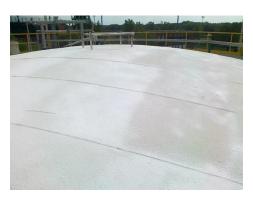

## **BITUMEN TANK**

### **PROJECT DESCRIPTION**

The roof of a bitumen tank needed to be treated as the previous insulation system had begun to deteriorate due to severe C.U.I problems. The customer needed a combined solution to address problems experienced with regards to this corrosion problem and heat transfer losses which was causing the bitumen to harden.

### **COATING SOLUTION**

The offered and applied solution consisted of our primer RUST GRIP to prevent further corrosion, followed by an insulation of 3-4mm of HOT SURFACE COATING, finished off by a top coat of ENDUWALL AL to offer further protection from the elements.