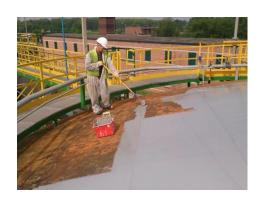

### **PROJECT DESCRIPTION**

The roof of a bitumen tank needed to be treated as the previous insulation system had begun to deteriorate due to severe C.U.I problems. The customer needed a combined solution to address problems experienced with regards to this corrosion problem and heat transfer losses which was causing the bitumen to harden.

### **COATING SOLUTION**

The offered and applied solution consisted of our primer RUST GRIP to prevent further corrosion, followed by an insulation of 3-4mm of HOT SURFACE COATING, finished off by a top coat of ENDUWALL AL to offer further protection from the elements.