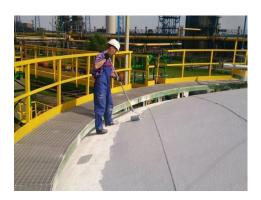

### **PROJECT DESCRIPTION**

The roof of a bitumen tank needed to be treated as the previous insulation system had begun to deteriorate due to severe C.U.I problems. The customer needed a combined solution to address problems experienced with regards to this corrosion problem and heat transfer losses which was causing the bitumen to harden.

### **COATING SOLUTION**

The offered and applied solution consisted of our primer RUST GRIP to prevent further corrosion, followed by an insulation of 3-4mm of HOT SURFACE COATING, finished off by a top coat of ENDUWALL AL to offer further protection from the elements.